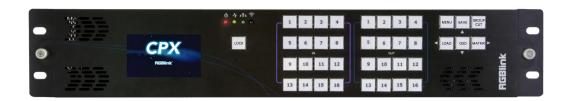

# **CPX**

### **Key Features**

- Matrix switching in any format for controlling devices
- Fast switching for signals or presets
- GROUP CUT function
- Load up to 256 presets

- One-key lock function
- XPOSE and CPX support to exchange data or communicate with each other
- Support simultaneous control of two FLEXpro16
- Dual-subtitle matrix

#### **Specification**

| Connectors  | Communication      | RS232        | 1×DB9     |
|-------------|--------------------|--------------|-----------|
|             |                    | LAN          | 1×RJ45    |
|             | Power              | Power Supply | 1×DC Jack |
| Power       | Input Voltage      | DC 12V       |           |
| Operation   | Temperature        | -20~60℃      |           |
| Environment | Humidity           | 0 ~ 65%      |           |
| Physical    | Packaged Dimension | 484mm×83mn   | n×88.6mm  |