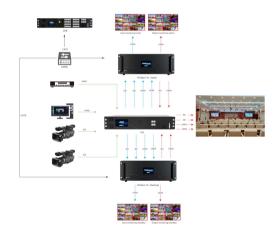

ching for signals or presets
- GROUP CUT function
- Load up to 256 presets

- One-key lock function
- XPOSE and CPX support to exchange data or communicate with each other
- Support simultaneous control of two FLEXpro16
- Dual-subtitle matrix

#### **Specification**

| Connectors  | Communication      | RS232        | 1×DB9     |
|-------------|--------------------|--------------|-----------|
|             |                    | LAN          | 1×RJ45    |
|             | Power              | Power Supply | 1×DC Jack |
| Power       | Input Voltage      | DC 12V       |           |
| Operation   | Temperature        | -20~60℃      |           |
| Environment | Humidity           | 0 ~ 65%      |           |
| Physical    | Packaged Dimension | 484mm×83mn   | n×88.6mm  |

# **Application**



### **Dimensions**



## Order

| Product Code  | Item |
|---------------|------|
| 250-0003-03-0 | СРХ  |

Tel: +86-592-5771197 | Fax: +86-592-5788216 | E-mail: sales@rgblink.com

Headquarter: Room 601A, No. 37-3 Banshang community, Building 3, Xinke Plaza, Torch Hi-Tech Industrial Development Zone, Xiamen, China