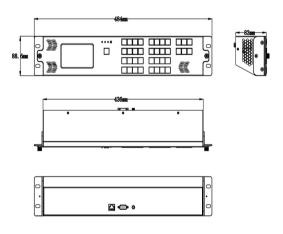

### **Dimensions**

#### **Specification**

| Connectors  | Communication      | RS232        | 1×DB9     |
|-------------|--------------------|--------------|-----------|
|             |                    | LAN          | 1×RJ45    |
|             | Power              | Power Supply | 1×DC Jack |
| Power       | Input Voltage      | DC 12V       |           |
| Operation   | Temperature        | -20~60℃      |           |
| Environment | Humidity           | 0 ~ 65%      |           |
| Physical    | Packaged Dimension | 484mm×83mn   | n×88.6mm  |